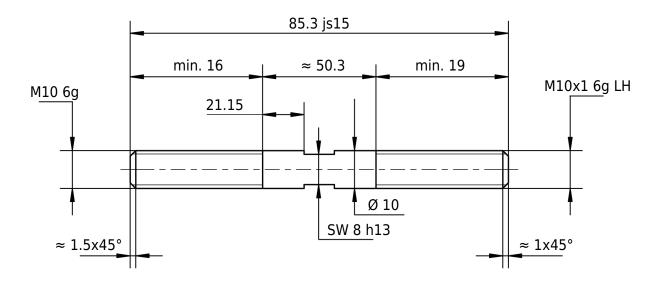

| 85.3 js15 | 86.000<br>84.600 |
|-----------|------------------|
| 8 h13     | 8.000<br>7.780   |

| Specification Dright Material 1.4305 (X8CrNiS18-9)   ISO 2768-0.6 for symmetry Identifier   Image: Specification Image: Specification Image: Specification   Image: Specification Image: Specification Identifier   Image: Specification Image: Specification Image: Specification   Image: Specification<                                                                                                                                                                                                                                                                                                                                                                                                                                                                                                                                                                                                                                                                                                                                                                                                                                                                                                                                                                                          | Permitted deviation for dimensions without tolerance |                 |            |       |          | erance     | Surface       | Scale                         | Weight          |    |  |  |
|--------------------------------------------------------------------------------------------------------------------------------------------------------------------------------------------------------------------------------------------------------------------------------------------------------------------------------------------------------------------------------------------------------------------------------------------------------------------------------------------------------------------------------------------------------------------------------------------------------------------------------------------------------------------------------------------------------------------------------------------------------------------------------------------------------------------------------------------------------------------------------------------------------------------------------------------------------------------------------------------------------------------------------------------------------------------------------------------------------------------------------------------------------------------------------------------------------------------------------------------------------------------------------------------------------------------------------------------------------------------------------------------------------------------------------------------------------------------------------------------------------------------------------------------------------------------------------------------------------------------------------------------------------------------------------------------------------------------------------------------------------------------------------------------------------------------------------------------------------------------------------------------------------------------------------------------------------------------------------------------------------------------------------------------------------------------------------------------------------------------------------|------------------------------------------------------|-----------------|------------|-------|----------|------------|---------------|-------------------------------|-----------------|----|--|--|
| A Drawing created 16.04.2020 eShop                                                                                                                                                                                                                                                                                                                                                                                                                                                                                                                                                                                                                                                                                                                                                                                                                                                                                                                                                                                                                                                                                                                                                                                                                                                                                                                                                                                                                                                                                                                                                                                                                                                                                                                                                                                                                                                                                                                                                                                                                                                                                             | ISO 2                                                |                 |            |       |          |            | bright        | Material 1.4305 (X8CrNiS18-9) |                 |    |  |  |
| A Drawing created 16.04.2020 eShop                                                                                                                                                                                                                                                                                                                                                                                                                                                                                                                                                                                                                                                                                                                                                                                                                                                                                                                                                                                                                                                                                                                                                                                                                                                                                                                                                                                                                                                                                                                                                                                                                                                                                                                                                                                                                                                                                                                                                                                                                                                                                             |                                                      |                 |            |       |          | Date       | Name          | Identifier                    |                 |    |  |  |
| Image: Standard Standard   Image: Standard Image: Standard                                                                                                                                                                                                                                                                                                                                                                                                                                                                                                                                                                                                                                                                                                                                                                                                                                                                                                                                                                                                                                                                                                                                                 |                                                      |                 |            |       | Drawn    | 16.04.2020 | mboShop       |                               |                 |    |  |  |
| A Drawing created 16.04.2020 eShop                                                                                                                                                                                                                                                                                                                                                                                                                                                                                                                                                                                                                                                                                                                                                                                                                                                                                                                                                                                                                                                                                                                                                                                                                                                                                                                                                                                                                                                                                                                                                                                                                                                                                                                                                                                                                                                                                                                                                                                                                                                                                             |                                                      |                 |            |       | Checked  |            |               | Threaded rod                  | ed rod M10 85.3 |    |  |  |
| A Drawing created 16.04.2020 eShop                                                                                                                                                                                                                                                                                                                                                                                                                                                                                                                                                                                                                                                                                                                                                                                                                                                                                                                                                                                                                                                                                                                                                                                                                                                                                                                                                                                                                                                                                                                                                                                                                                                                                                                                                                                                                                                                                                                                                                                                                                                                                             |                                                      |                 |            |       | Standard |            |               |                               |                 |    |  |  |
| A Drawing created 16.04.2020 eShop                                                                                                                                                                                                                                                                                                                                                                                                                                                                                                                                                                                                                                                                                                                                                                                                                                                                                                                                                                                                                                                                                                                                                                                                                                                                                                                                                                                                                                                                                                                                                                                                                                                                                                                                                                                                                                                                                                                                                                                                                                                                                             |                                                      |                 |            |       |          |            |               |                               |                 |    |  |  |
| A Drawing created 16.04.2020 eShop Stein S |                                                      |                 |            |       |          |            |               | Article no                    | )               |    |  |  |
| A Drawing created 16.04.2020 eShop Germany A4                                                                                                                                                                                                                                                                                                                                                                                                                                                                                                                                                                                                                                                                                                                                                                                                                                                                                                                                                                                                                                                                                                                                                                                                                                                                                                                                                                                                                                                                                                                                                                                                                                                                                                                                                                                                                                                                                                                                                                                                                                                                                  |                                                      |                 |            |       |          |            | Steingasse 13 | GS101587041857                |                 |    |  |  |
| Status Changes Date Name Replacement Replaced by:                                                                                                                                                                                                                                                                                                                                                                                                                                                                                                                                                                                                                                                                                                                                                                                                                                                                                                                                                                                                                                                                                                                                                                                                                                                                                                                                                                                                                                                                                                                                                                                                                                                                                                                                                                                                                                                                                                                                                                                                                                                                              | А                                                    | Drawing created | 16.04.2020 | eShop |          |            |               |                               |                 |    |  |  |
|                                                                                                                                                                                                                                                                                                                                                                                                                                                                                                                                                                                                                                                                                                                                                                                                                                                                                                                                                                                                                                                                                                                                                                                                                                                                                                                                                                                                                                                                                                                                                                                                                                                                                                                                                                                                                                                                                                                                                                                                                                                                                                                                | Status                                               | Changes         | Date       | Name  |          |            |               | Replacement                   | Replaced by     | /: |  |  |
|                                                                                                                                                                                                                                                                                                                                                                                                                                                                                                                                                                                                                                                                                                                                                                                                                                                                                                                                                                                                                                                                                                                                                                                                                                                                                                                                                                                                                                                                                                                                                                                                                                                                                                                                                                                                                                                                                                                                                                                                                                                                                                                                |                                                      |                 |            |       |          |            |               |                               |                 |    |  |  |